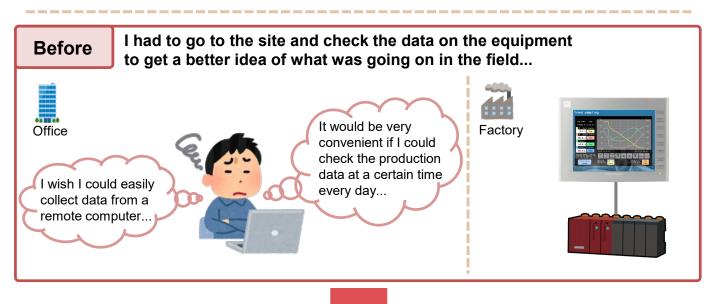

#### What is V-Server?

V-Server is a software that allows you to collect and store field information through MONITOUCH by connecting a PC to MONITOUCH via Ethernet. V-Server also reads the data logged by MONITOUCH without dedicated program.