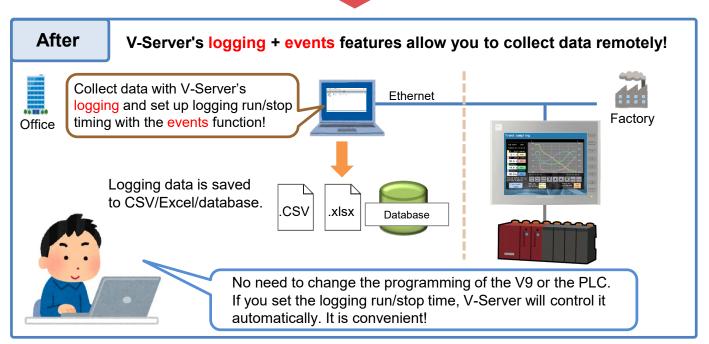

#### What is V-Server?

V-Server is a software that allows you to collect and store field information through MONITOUCH by connecting a PC to MONITOUCH via Ethernet. V-Server also reads the data logged by MONITOUCH without dedicated program.

### Automatic daily reports 💡

Overseas Sales Section TEL: +81-76-274-2144 FAX: +81-76-274-5136 http://monitouch.fujielectric.com/