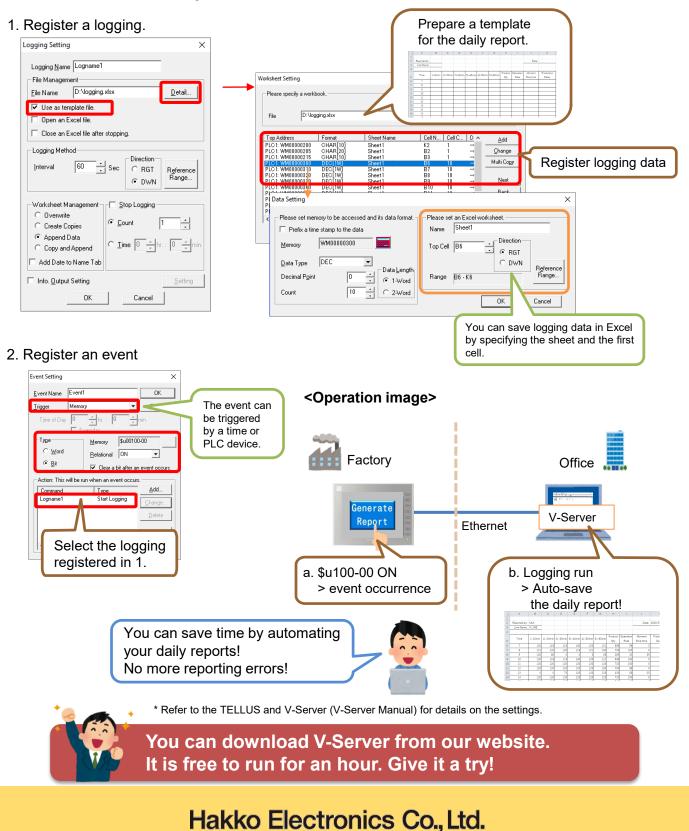

### Automatic daily reports 💡

Overseas Sales Section TEL: +81-76-274-2144 FAX: +81-76-274-5136 http://monitouch.fujielectric.com/