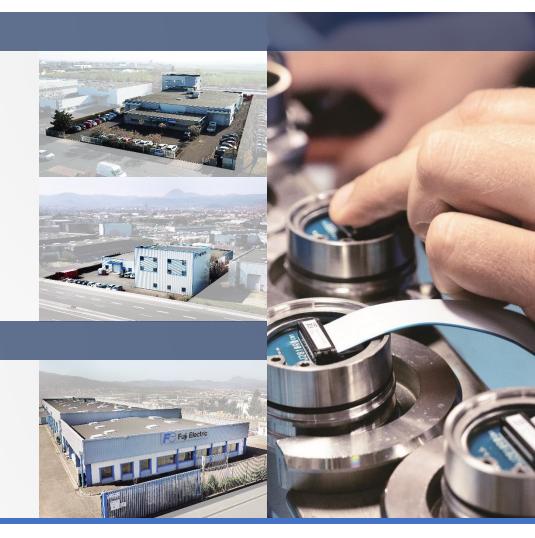

# Fuji Electric France

Key figures

Annual production capability 30 000 pressure transmitters

29 millions € turnover in 2019

As for March, 2020

140 employees in 2 factories and 6 offices

50 EMEA countries service sales networks

#### **CLERMONT-FERRAND**

- Assembly workshop
- Assembly and test workshop
- Offices
- Warehouse, reception, shipment
- Clean room
- Class 10 000 Clean room
- TIG & Plasma welding machines
- Helium leak detectors
- Leak test benches
- Test benches for very high static pressure
- Vacuum filling benches
- Pressure and current calibration benches
- Capacity meter
- Climatic chambers

#### **COURNON D'AUVERGNE**

- CNC lathe and machining centre
- Milling machine, drilling machine, tapping machine
- Die sinking electro erosion machines
- Washing machine
- Dimensional metrology
- Degreasing machine
- Drilling bench