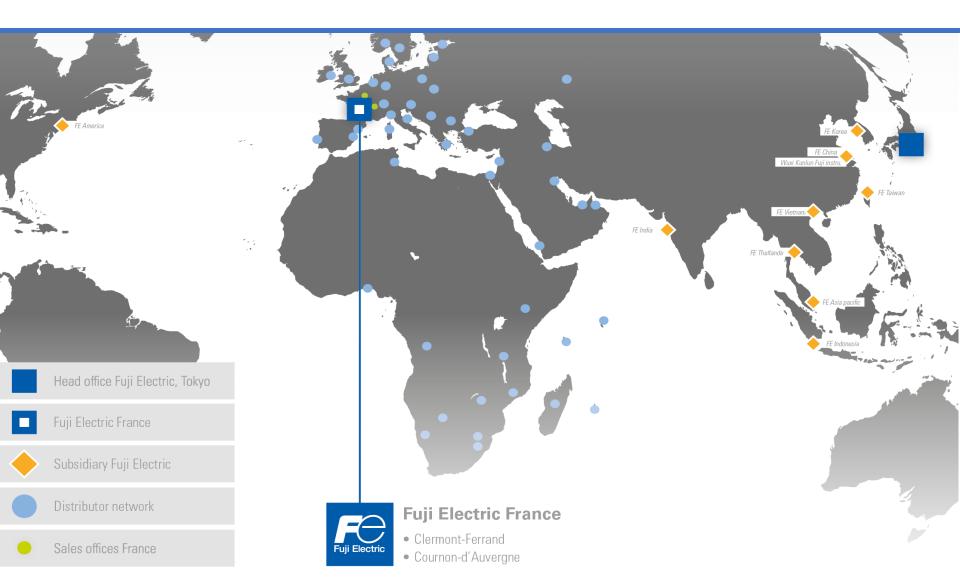

# Fuji Electric France Overview

# **Fuji Electric France**

# Fuji Electric France

Key figures

Annual production capability 30 000 pressure transmitters

29 millions € turnover in 2019

As for March, 2020

140 employees in 2 factories and 6 offices

50 EMEA countries service sales networks