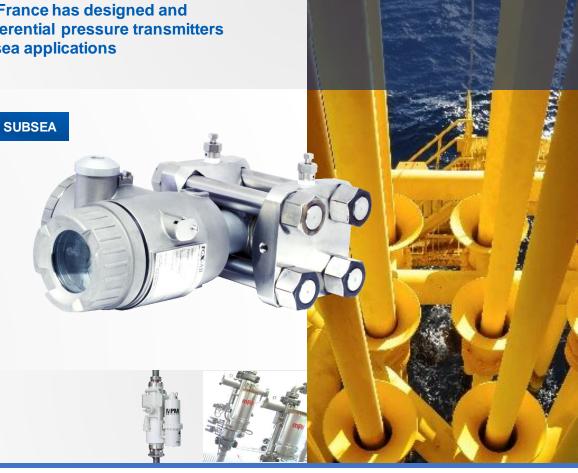

## Fuji Electric France I Expertise

Since 1996, FUJI ELECTRIC France has designed and manufactured high static differential pressure transmitters for specific topside and subsea applications

**HIGH PRESSURE** 

**RELIABILITY** 

**TOPSIDE & SUBSEA** 

#### **FUJI ELECTRIC TECHNOLOGY**

Based on the high performance micro capacitance floating silicon sensor

#### FLOW MEASUREMENT FOR HIGH STATIC PRESSURE

7500Psi (517 bar), 10 000Psi (690bar), 15 000Psi (1035bar) and newly up to 20 000Psi (1380bar).

#### **TOPSIDE AND SUBSEA APPLICATIONS**

Up to 3500 meters depth