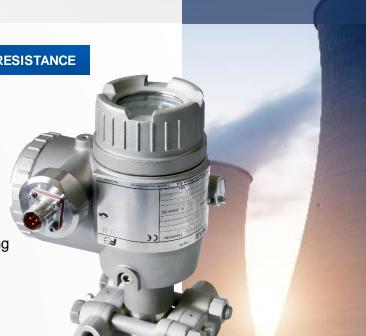

## Fuji Electric France I Expertise

Since 1996, FUJI ELECTRIC France has designed and manufactured high static differential pressure transmitters for specific topside and subsea applications

**HIGH PRESSURE** 

**RELIABILITY** 

**TOPSIDE & SUBSEA** 

#### **FUJI ELECTRIC TECHNOLOGY**

Based on the high performance micro capacitance floating silicon sensor

#### FLOW MEASUREMENT FOR HIGH STATIC PRESSURE

7500Psi (517 bar), 10 000Psi (690bar), 15 000Psi (1035bar) and newly up to 20 000Psi (1380bar).

#### **TOPSIDE AND SUBSEA APPLICATIONS**

Up to 3500 meters depth